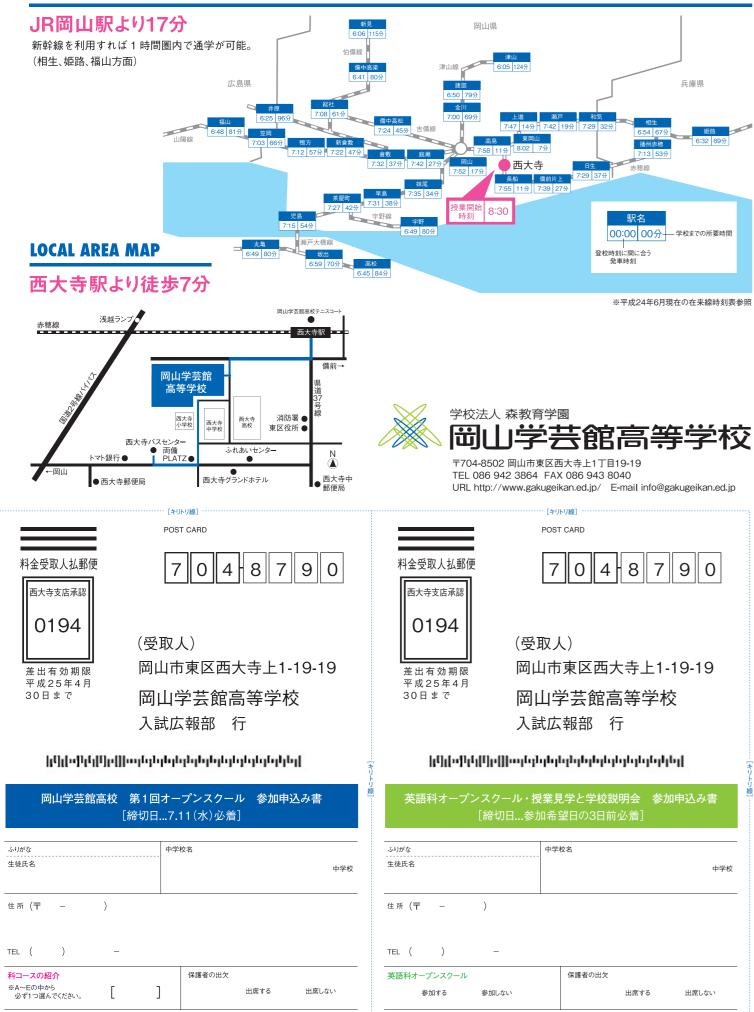

### WIDE AREA MAP

興味のある講座

※番号11~22の中から 必ず3つ選んでください。

授業見学と学校説明会

※参加希望日を○で囲んでください。 8.28 (火) 8.30 (木) 8.31(金) 9.1 (土)

) ( ) (

(